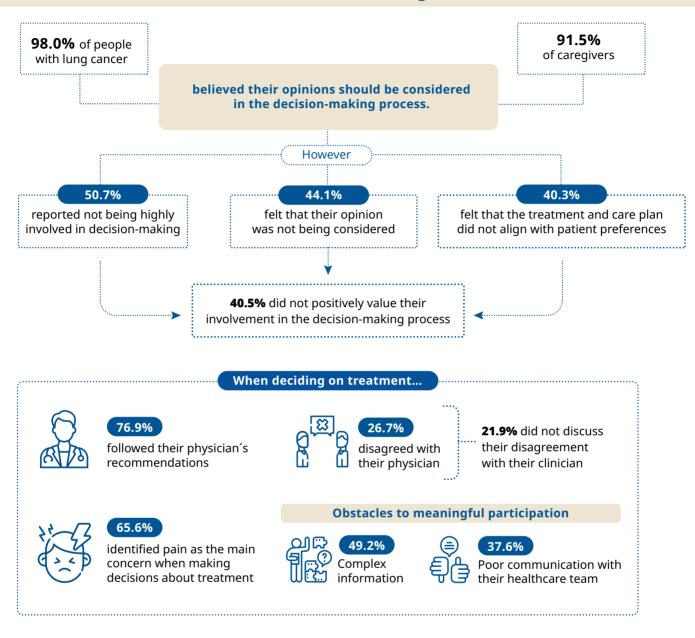

## 9" Luce Report on Lung Cancer

**Empowering voices:** Knowledge and decision-making among people impacted by lung cancer in Europe

## **Shared decision-making**



## **CALL TO ACTION**



- Raise awareness of lung cancer and early detection, and support risk reduction efforts
- **Enable shared decision making** to help improve quality of life

Methodology

Answers based on a self filled online survey (May 24th - July 7th, 2024) from 2,040 participants (1,432 people with lung cancer and 608 caregivers) from 34 WHO European Region countries. The full report can be accessed here: www.lungcancereurope.eu



Get in touch: